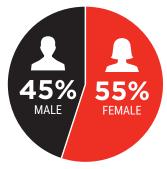

**Regional Reach** 

Every week, 106.9 The Eagle has the potential to reach 103,500 12+ listeners. That's 54,500 in Washington, DC and 49,000 in the Mid-Atlantic!

Our listeners perfectly match the regions' qualified consumers to local businesses.

18-24 10% 25-34 11% 35-44 8% 45-54 25% 55-64 25% 21% 65+



## 106.9 The Eagle Lineup



Jack Diamond **Morning Show** Mon-Fri 6a-10a



**Brian Corson** Mon-Fri 10a-3p



**Greg Daniels** Mon-Fri 3p-7p



**Kevin Kash** Mon-Fri 7p-12m



Nearly \$1.7 Billion

in potential annual spending power!

## Your message is delivered in a high-credibility environment to a highly responsive audience.



**Employed** 



Spent 10+ hours online in the past week



66%

Some college+



**47**%

Three+ persons in household



80%

Homeowner



21%

Plan to purchase or lease a vehicle in the next year



**49**%

Earn \$75.000+