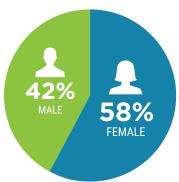

## 54 minutes of music every hour!

102.1 MORE FM connects listeners to their favorite music!

Our station reaches 12,200 listeners every week for an average of 5 ¼ hours in the Hagerstown TSA!

A cool and hip listening experience the entire family can enjoy.





## Hagerstown's favorite listen-while-you-work station!



## **Over \$209 Million**

Potential Annual Spending Power

## Our listeners choose us to be the soundtrack to their active lives.



**68%** 

Employed



19%

Plan to purchase real estate in next two years



63%

Some college+



49%

Household size four or more



**67%** 

Homeowners



11%

Plan to purchase a vehicle in next 12 months



43%

Earn 75,000+



INSIGHTS BY FuturiTopLine.com