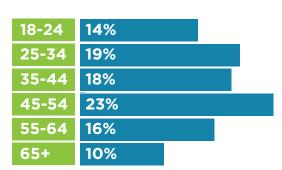

## 54 minutes of music every hour!

102.1 MORE FM connects listeners to their favorite music!

Our station reaches 12,200 listeners every week for an average of 5 ¼ hours in the Hagerstown TSA!

A cool and hip listening experience the entire family can enjoy.





## Hagerstown's favorite listen-while-you-work station!



## **Over \$209 Million**

Potential Annual Spending Power

## Our listeners choose us to be the soundtrack to their active lives.



**68%** 

Employed



19%

Plan to purchase real estate in next two years



63%

Some college+



49%

Household size four or more



**67%** 

Homeowners



11%

Plan to purchase a vehicle in next 12 months



43%

Earn 75,000+



INSIGHTS BY FuturiTopLine.com