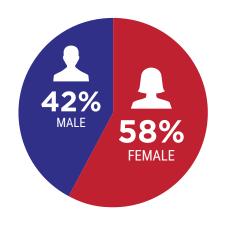

## Our station delivers an established audience.

| 18-34 | 25% |
|-------|-----|
| 35-44 | 16% |
| 45-64 | 35% |
| 65+   | 24% |